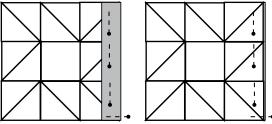

| Eight 3 7/8" squares, Two 2 7/8" squares                                                        |  |  |  |
| One 3 1/2"                                      | Ten 3 1/2" squares                                                                              |  |  |  |
| One 2 1/2"                                      | Four 2 1/2" squares, Four 2 1/2" x 4 1/2" rectangles                                            |  |  |  |
| One 2"                                          | Eight 2" squares                                                                                |  |  |  |



#### Lucky Star Quilt

### Complete the Block of the Month Star Quilt

The length of the strip will be the width of fabric, which is approximately 42".



#### Diagram 1



Diagram 2



### Diagram 3





Diagram 4



# Diagram 5