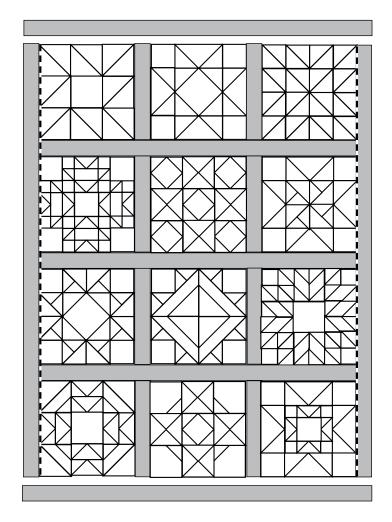

ht 3 7/8" squares, Two 2 7/8" squares                                                        |  |  |  |
| One 3 1/2"                                      | Ten 3 1/2" squares                                                                              |  |  |  |
| One 2 1/2"                                      | Four 2 1/2" squares, Four 2 1/2" x 4 1/2" rectangles                                            |  |  |  |
| One 2"                                          | Eight 2" squares                                                                                |  |  |  |



#### Lucky Star Quilt

### Complete the Block of the Month Star Quilt

The length of the strip will be the width of fabric, which is approximately 42".



#### Diagram 1



Diagram 2



### Diagram 3





Diagram 4



# Diagram 5