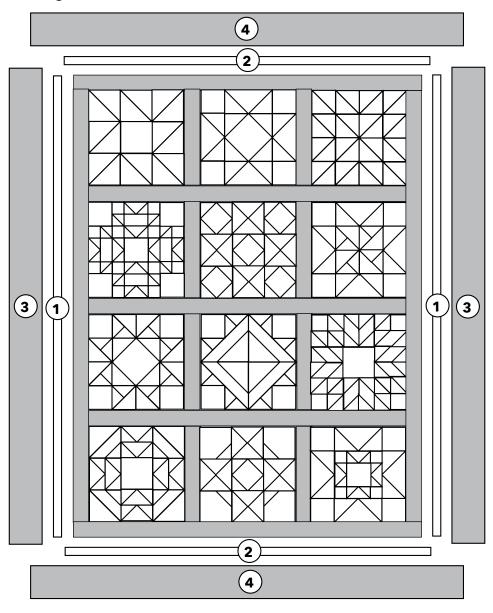

es, Two 2 7/8" squares                                                        |  |  |  |
| One 3 1/2"                                      | Ten 3 1/2" squares                                                                              |  |  |  |
| One 2 1/2"                                      | Four 2 1/2" squares, Four 2 1/2" x 4 1/2" rectangles                                            |  |  |  |
| One 2"                                          | Eight 2" squares                                                                                |  |  |  |



#### Lucky Star Quilt

### Complete the Block of the Month Star Quilt

The length of the strip will be the width of fabric, which is approximately 42".



#### Diagram 1



Diagram 2



### Diagram 3





Diagram 4



# Diagram 5