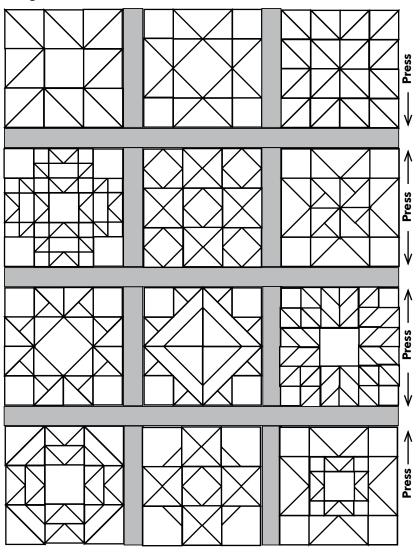

| Eight 3 7/8" squares, Two 2 7/8" squares                                                        |  |  |  |
| One 3 1/2"                                      | Ten 3 1/2" squares                                                                              |  |  |  |
| One 2 1/2"                                      | Four 2 1/2" squares, Four 2 1/2" x 4 1/2" rectangles                                            |  |  |  |
| One 2"                                          | Eight 2" squares                                                                                |  |  |  |



#### Lucky Star Quilt

### Complete the Block of the Month Star Quilt

The length of the strip will be the width of fabric, which is approximately 42".



#### Diagram 1



Diagram 2



### Diagram 3





Diagram 4



# Diagram 5