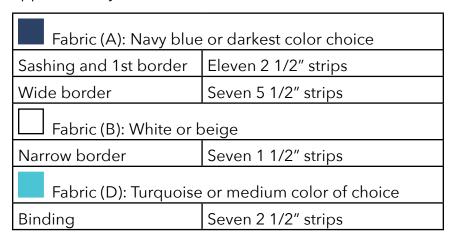

### Lucky Star Quilt

Star Quilt Block of the Month Fabric Color Guide

| A Navy blue or darkest color choice, background fabric on all blocks |
|----------------------------------------------------------------------|
| B White or beige                                                     |
| C Royal blue or medium dark color of choice                          |
| D Turquoise or medium color of choice                                |
| E Light blue or light color of choice                                |

Star Quilt Block of the Month Fabric Cutting Guide

The Cut Strip(s) column on the left side of the chart indicates how many strips should be cut to the width size listed. The length of the strip will be the width of fabric, which is approximately 42".

The Sub-cut column indicates what sizes of squares and rectangles should be cut from the strip.

| Fabric (A): Navy blue or darkest color choice, background fabric |                                                              |  |  |  |
|------------------------------------------------------------------|--------------------------------------------------------------|--|--|--|
| Cut Strip(s)                                                     | Sub-cut from strip(s)                                        |  |  |  |
| One 7 1/4"                                                       | Three 7 1/4" squares, Two 5 1/4" squares, Two 4 1/4" squares |  |  |  |
| One 5 1/2"                                                       | Four 5 1/2" squares, Four 4 7/8" squares                     |  |  |  |
| One 4 7/8"                                                       | Two 4 7/8" squares, Six 4 1/2" squares                       |  |  |  |
| One 4 1/8"                                                       | Six 4 1/8" squares                                           |  |  |  |
| Two 3 1/2"                                                       | Eleven 3 1/2" squares from each of the Two 3 1/2" strips     |  |  |  |
| One 3 1/2"                                                       | Two 3 1/2" squares, Four 3 1/2" x 6 1/2" rectangles          |  |  |  |
| Three 2 1/2"                                                     | Sixteen 2 1/2" squares from each of the Three 2 1/2" strips  |  |  |  |
| One 2"                                                           | Twenty 2" squares                                            |  |  |  |
| One 2"                                                           | Sub-cut Four 2" squares, and Eight 2" x 3 1/2" rectangles    |  |  |  |