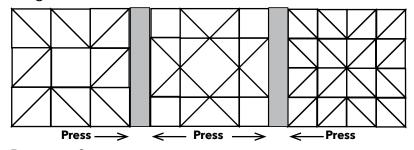

8"                                      | Eight 3 7/8" squares, Two 2 7/8" squares                                                        |  |  |  |
| One 3 1/2"                                      | Ten 3 1/2" squares                                                                              |  |  |  |
| One 2 1/2"                                      | Four 2 1/2" squares, Four 2 1/2" x 4 1/2" rectangles                                            |  |  |  |
| One 2"                                          | Eight 2" squares                                                                                |  |  |  |



#### Lucky Star Quilt

### Complete the Block of the Month Star Quilt

The length of the strip will be the width of fabric, which is approximately 42".



#### Diagram 1



Diagram 2



### Diagram 3





Diagram 4



# Diagram 5