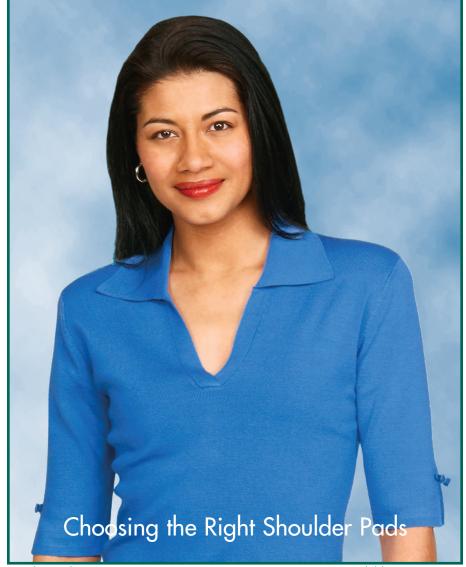

## **Shoulder Pads**

No matter what shoulder silhouette is in fashion at the moment, a garment needs shoulder pads for proper support and shape. A garment that fits well and hangs properly from the shoulders will be more

flattering to your figure. Shoulder pads can help to slenderize as well as camouflage figure problems, such as sloping shoulders. They also help to retain the shape of the garment when stored on a hanger.

## Selecting The Proper Shoulder Pad

Choose shoulder pads according to sleeve style; then choose the *size & shape* of pad that best fits inside garment. Finally consider the pad that will provide the desired type of *shaping* at the shoulder.