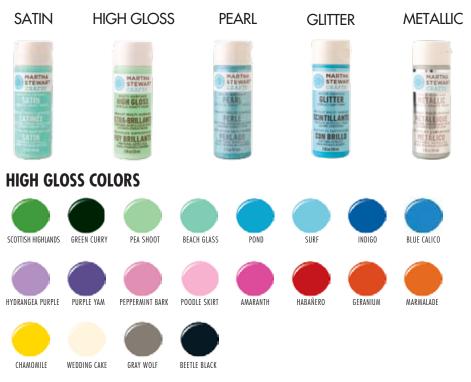

# **MARTHA-APPROVED PALETTE**

### PROVIDES RICH COLORS IN FIVE FINISHES

| SATIN COLORS   |                  |                    |                  |                |                 |               |                 | METALL                                                                                                                     | METALLIC & PEARL COLORS     |                 |                |             |               |                   |                                         |  |
|----------------|------------------|--------------------|------------------|----------------|-----------------|---------------|-----------------|----------------------------------------------------------------------------------------------------------------------------|-----------------------------|-----------------|----------------|-------------|---------------|-------------------|-----------------------------------------|--|
| SEAWEED        | PESTO            | SCOTTISH HIGHLANDS | SPRING PASTURE   | GREEN CURRY    | GREEN OLIVE     | GRANNY SMITH  | MINT            | PUTTING GREEN                                                                                                              | HUMMINGBIRD                 | MINT CHIP       | JET STREAM     | AQUARIUM    | GAZING BALL   | TWILIGHT BLUE     | ECLIPSE                                 |  |
| PEA SHOOT      | SCALLION         | ARTICHOKE          | BEACH GLASS      | POOL           | SURF            | POND          | BLUE CALICO     | PURPLE MARTIN                                                                                                              | ANTIQUE SILK                | PINK TAFFETA    | FRUIT PUNCH    | HOLLY BERRY | TIGER LILY    | YELLOW GOLD       | GOLD                                    |  |
| GREEK TILE     | INDIGO           | WILD BLUEBERRY     | DEEP SEA         | BLUE SKY       | CLOUD           | SUMMER HAZE   | SEA LAVENDER    | COPPER                                                                                                                     | RUST                        | MOTHER OF PEARL | STERLING       |             |               |                   |                                         |  |
| PACIFIC IRIS   | MARDI GRAS BEADS | HELIOTROPE         | HYDRANGEA PURPLE | SWEET PEA      | JACARANDA       | HAILSTORM     | PURPLE YAM      | GLITTER                                                                                                                    | COLORS                      |                 |                |             |               |                   |                                         |  |
| PORCELAIN DOLL | PINK VIBURNUM    | BALLET SLIPPER     | PIGLET           | PINK CARNATION | PEPPERMINT BARK | CAMELLIA PINK | PINK DAHLIA     | BLUEBERRY SLUSH                                                                                                            | WINTERMINT<br>ORANGE SORBET |                 | SOUR APPLE     | SUGAR PLUM  | BUBBLE GUM    | COTTON CANDY      | CANDY APPLE                             |  |
| POODLE SKIRT   | EASTER EGG       | BUBBLE GUM         | RASPBERRY ICE    | PARTY STREAMER | AMARANTH        | CHIPOTLE      | TARTAN RED      | CHAROITE                                                                                                                   | AMETHYST                    | KUNZITE         | GARNET         | TURQUOISE   | FIRE OPAL     | LAPIS LAZULI      | PERIDOT                                 |  |
| HABAÑERO       | LOVE BIRD        | PINK FLAMINGO      | GOJI BERRY       | JAPANESE MAPLE | GERANIUM        | ADOBO         | MACE            | GOLDEN BERYL                                                                                                               | PURPLE SAPPHIRE             | TOURMALINE      | RUBELLITE      | ROSE QUARTZ | YELLOW BARITE | SMOKY QUARTZ      | FLORENTINE GOLD                         |  |
| MARMALADE      | CARROT           | WILD SALMON        | CANTALOUPE       | POLLEN         | RUBBER DUCKY    | YELLOWJACKET  | JONQUIL         | COPPER                                                                                                                     | SUNSTONE                    | BROWNSTONE      | ANTIQUE SILVER | STERLING    | OBSIDIAN      | ONYX              | NIGHT SKY                               |  |
| couscous       | CHAMOMILE        | MEADOWLARK         | VANILLA BEAN     | CHESTNUT BROWN | SYCAMORE BARK   | ACORN         | ROOT BEER FLOAT | Select products are not available in all Jo-Ann stores.<br>Shop Joann.com® for the complete Martha Stewart Crafts™program. |                             |                 |                |             |               |                   |                                         |  |
| PUTTY          | SUMMER LINEN     | WEDDING CAKE       | LAKE FOG         | WET CEMENT     | GRAY WOLF       | ARROWHEAD     | BEETLE BLACK    | ©2012 Jo-A                                                                                                                 | nn Stores, Inc.             |                 |                |             |               | JO2<br>fabric and | Craft stores <sup>®</sup><br>033-552 P6 |  |