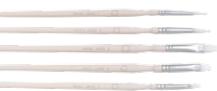

# **ESSENTIAL TOOLS EXPLORE THE POSSIBILITIES**

Foam Pouncers Best for painting smooth surfaces like glass.

• Roller • Foam Pouncer Top • Fine Tips

Specialty Sponge Sets Great for applying paint to stencils.

Patterning Brushes

Create stripes, plaids, and checkerboards.

Stencil Brush Set

fabric and wood.

Ideal for textured surfaces like

Basic Brush Set All brushes feature ergonomically designed, soft-grip handles.

Detailing Brush Set