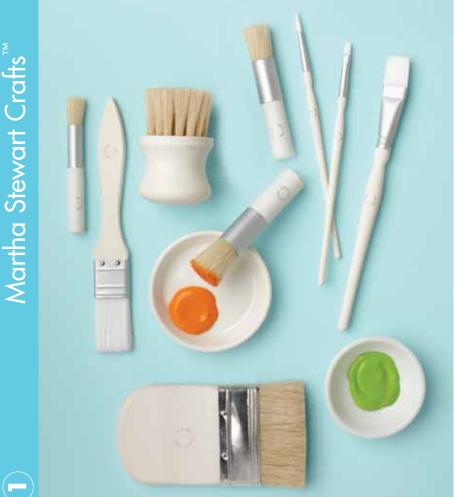

# **ESSENTIAL TOOLS EXPLORE THE POSSIBILITIES**

Foam Pouncers Best for painting smooth surfaces like glass.

• Roller • Foam Pouncer Top • Fine Tips

Specialty Sponge Sets Great for applying paint to stencils.

Patterning Brushes

Create stripes, plaids, and checkerboards.

Stencil Brush Set

fabric and wood.

Ideal for textured surfaces like

Basic Brush Set All brushes feature ergonomically designed, soft-grip handles.

Detailing Brush Set