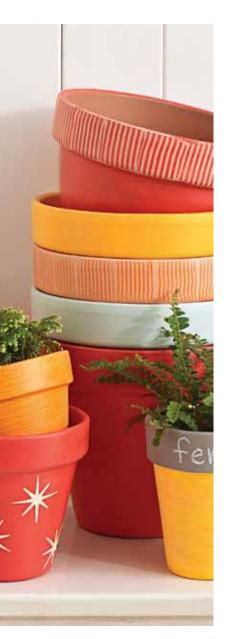

### ONE PAINT FOR ALL SURFACES — PERFECT FOR SAVING TIME AND MONEY

High-performance, premium acrylic craft paint from

Martha Stewart Crafts<sup>™</sup> features a patented polymer resin system specially formulated for use on all surfaces. It's perfect for all craft and hobby painting techniques, including brush painting and detailing, sponging, stenciling, stamping, and printing.

- UV- and weather-resistant for indoor and outdoor use
- Self-priming for use on porous and non-porous surfaces
- Extra adhesion on glass; top-shelf dishwasher safe
- High-performance pigments in creamy consistency for excellent coverage