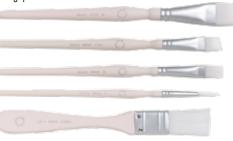

# **ESSENTIAL TOOLS EXPLORE THE POSSIBILITIES**

Foam Pouncers Best for painting smooth surfaces like glass.

• Roller • Foam Pouncer Top • Fine Tips

Specialty Sponge Sets Great for applying paint to stencils.

Patterning Brushes

Create stripes, plaids, and checkerboards.

Stencil Brush Set

fabric and wood.

Ideal for textured surfaces like

Basic Brush Set All brushes feature ergonomically designed, soft-grip handles.

Detailing Brush Set