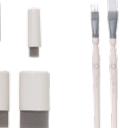

# **ESSENTIAL TOOLS EXPLORE THE POSSIBILITIES**

Foam Pouncers Best for painting smooth surfaces like glass.

• Roller • Foam Pouncer Top • Fine Tips

Specialty Sponge Sets Great for applying paint to stencils.

Patterning Brushes

Create stripes, plaids, and checkerboards.

Stencil Brush Set

fabric and wood.

Ideal for textured surfaces like

Basic Brush Set All brushes feature ergonomically designed, soft-grip handles.

Detailing Brush Set