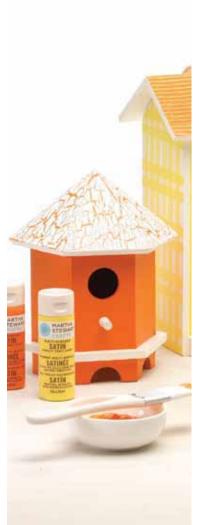

### ONE PAINT FOR ALL SURFACES — PERFECT FOR SAVING TIME AND MONEY

High-performance, premium acrylic craft paint from

Martha Stewart Crafts<sup>™</sup> features a patented polymer resin system specially formulated for use on all surfaces. It's perfect for all craft and hobby painting techniques, including brush painting and detailing, sponging, stenciling, stamping, and printing.

- UV- and weather-resistant for indoor and outdoor use
- Self-priming for use on porous and non-porous surfaces
- Extra adhesion on glass; top-shelf dishwasher safe
- High-performance pigments in creamy consistency for excellent coverage